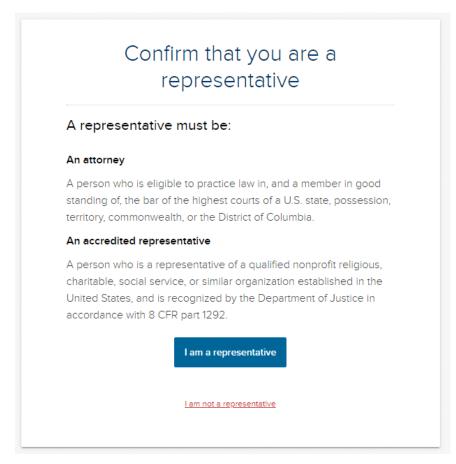

11. After submitting your questions and reset answers, choose the account type Legal Representative and Submit.

| Select a | an account type:                                                                                                           |
|----------|----------------------------------------------------------------------------------------------------------------------------|
| l am an  | applicant, petitioner, or requestor.                                                                                       |
| l am a L | egal Representative.                                                                                                       |
| l am an  | attorney eligible to practice law in the United States.                                                                    |
|          | representative of a qualified organization that is recognized<br>Department of Justice in accordance with 8 CFR part 1292. |

12. The following screen will define the two types of authorized legal representatives. Choose attorney or accredited representative and select **I am a representative**.

13. You will be prompted to either link another online USCIS Account, or you can create an account.