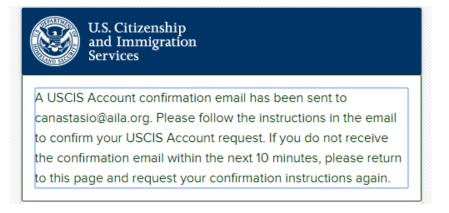

3. Once you hit **Sign Up**, you will get the following notification that an email has been sent.

4. Go to your email and click on the link USCIS sent you. It will call you to create a password that is 8 to 64 characters that can contain letters, numbers, special characters, and emojis. Phrases are the most secure types of passwords, because they are easier to remember and long enough that they are hard to brake.