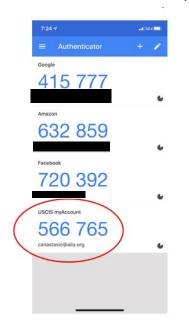

7. It will open a camera for a QR code. Put the square your app shows in front of the image on your desktop until it adds the account. (This image is from Microsoft Authenticator.)

8. Once the account is opened in the application, it will give you a numerical code. Put the code you are given by the application into the registration page. (Note that if you had selected text or email, you would have received a code by the method you selected and had to type it in as well.)