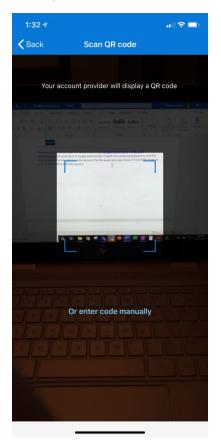

7. It will open a camera for a QR code. Put the square your app shows in front of the image on your desktop until it adds the account. (This image is from Microsoft Authenticator.)

8. Once the account is opened in the application, it will give you a numerical code. Put the code you are given by the application into the registration page. (Note that if you had selected text or email, you would have received a code by the method you selected and had to type it in as well.)