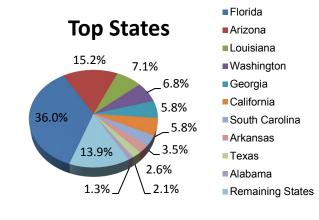

<sup>&</sup>lt;sup>1</sup>"Applications Received" is derived from data not publicly disclosed.

| elected Statistics by Worker Positions Certified                             |                                              |        |      |  |  |  |
|------------------------------------------------------------------------------|----------------------------------------------|--------|------|--|--|--|
| Review of Positions Certified FY 2019 YTD (% of total certified FY 2019 YTD) |                                              |        |      |  |  |  |
|                                                                              | Florida                                      | 12,853 | 7.3% |  |  |  |
|                                                                              | California                                   | 3,607  | 2.1% |  |  |  |
|                                                                              | Arizona                                      | 3,275  | 1.9% |  |  |  |
|                                                                              | Georgia                                      | 3,062  | 1.7% |  |  |  |
| Top 10                                                                       | Louisiana                                    | 2,192  | 1.3% |  |  |  |
| States                                                                       | South Carolina                               | 1,168  | 0.7% |  |  |  |
|                                                                              | Texas                                        | 843    | 0.5% |  |  |  |
|                                                                              | Washington                                   | 817    | 0.5% |  |  |  |
|                                                                              | Alabama                                      | 578    | 0.3% |  |  |  |
|                                                                              | Colorado                                     | 554    | 0.3% |  |  |  |
|                                                                              | Fresh Harvest, Inc.                          | 1,161  | 0.7% |  |  |  |
|                                                                              | Foothills Packing, Inc.                      | 899    | 0.5% |  |  |  |
|                                                                              | Overlook Harvesting Company, Inc.            | 669    | 0.4% |  |  |  |
|                                                                              | Tanimura & Antle Fresh Foods, Inc.           | 608    | 0.3% |  |  |  |
| Top 10<br>Employers                                                          | Ag Labor, LLC                                | 599    | 0.3% |  |  |  |
| Linployers                                                                   | The Growers Company, Inc.                    | 592    | 0.3% |  |  |  |
|                                                                              | Elkhorn Packing Co., Inc.                    | 572    | 0.3% |  |  |  |
|                                                                              | D and K Harvesting, Inc.                     | 500    | 0.3% |  |  |  |
|                                                                              | Dunson Harvesting, Inc.                      | 497    | 0.3% |  |  |  |
|                                                                              | Rancho Nuevo<br>Harvesting, Inc.             | 447    | 0.3% |  |  |  |
|                                                                              | General Farm Workers                         | 3,824  | 2.2% |  |  |  |
|                                                                              | Citrus                                       | 3,776  | 2.2% |  |  |  |
|                                                                              | Lettuce <sup>3</sup>                         | 2,852  | 1.6% |  |  |  |
| Top 10                                                                       | Nursery and Greenhouse<br>Workers            | 2,814  | 1.6% |  |  |  |
| Crops/                                                                       | Oranges <sup>4</sup>                         | 2,069  | 1.2% |  |  |  |
| Occupations                                                                  | Fruits and Vegetables                        | 1,902  | 1.1% |  |  |  |
|                                                                              | Livestock <sup>5</sup>                       | 1,646  | 0.9% |  |  |  |
|                                                                              | Berries <sup>6</sup>                         | 1,639  | 0.9% |  |  |  |
|                                                                              | Agricultural Equipment Operator <sup>7</sup> | 1,095  | 0.6% |  |  |  |
|                                                                              | Crawfish                                     | 891    | 0.5% |  |  |  |