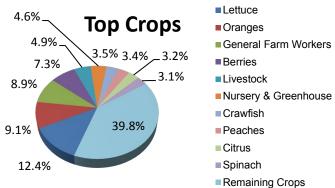

<sup>&</sup>lt;sup>1</sup>"Applications Received" is derived from data not publicly disclosed.

| elected Statistics by Worker Positions Certified                             |                                              |        |      |  |  |  |
|------------------------------------------------------------------------------|----------------------------------------------|--------|------|--|--|--|
| Review of Positions Certified FY 2019 YTD (% of total certified FY 2019 YTD) |                                              |        |      |  |  |  |
|                                                                              | Florida                                      | 12,853 | 7.3% |  |  |  |
|                                                                              | California                                   | 3,607  | 2.1% |  |  |  |
|                                                                              | Arizona                                      | 3,275  | 1.9% |  |  |  |
|                                                                              | Georgia                                      | 3,062  | 1.7% |  |  |  |
| Top 10                                                                       | Louisiana                                    | 2,192  | 1.3% |  |  |  |
| States                                                                       | South Carolina                               | 1,168  | 0.7% |  |  |  |
|                                                                              | Texas                                        | 843    | 0.5% |  |  |  |
|                                                                              | Washington                                   | 817    | 0.5% |  |  |  |
|                                                                              | Alabama                                      | 578    | 0.3% |  |  |  |
|                                                                              | Colorado                                     | 554    | 0.3% |  |  |  |
|                                                                              | Fresh Harvest, Inc.                          | 1,161  | 0.7% |  |  |  |
|                                                                              | Foothills Packing, Inc.                      | 899    | 0.5% |  |  |  |
|                                                                              | Overlook Harvesting Company, Inc.            | 669    | 0.4% |  |  |  |
|                                                                              | Tanimura & Antle Fresh Foods, Inc.           | 608    | 0.3% |  |  |  |
| Top 10<br>Employers                                                          | Ag Labor, LLC                                | 599    | 0.3% |  |  |  |
| Linployers                                                                   | The Growers Company, Inc.                    | 592    | 0.3% |  |  |  |
|                                                                              | Elkhorn Packing Co., Inc.                    | 572    | 0.3% |  |  |  |
|                                                                              | D and K Harvesting, Inc.                     | 500    | 0.3% |  |  |  |
|                                                                              | Dunson Harvesting, Inc.                      | 497    | 0.3% |  |  |  |
|                                                                              | Rancho Nuevo<br>Harvesting, Inc.             | 447    | 0.3% |  |  |  |
|                                                                              | General Farm Workers                         | 3,824  | 2.2% |  |  |  |
|                                                                              | Citrus                                       | 3,776  | 2.2% |  |  |  |
|                                                                              | Lettuce <sup>3</sup>                         | 2,852  | 1.6% |  |  |  |
| Top 10                                                                       | Nursery and Greenhouse<br>Workers            | 2,814  | 1.6% |  |  |  |
| Crops/                                                                       | Oranges <sup>4</sup>                         | 2,069  | 1.2% |  |  |  |
| Occupations                                                                  | Fruits and Vegetables                        | 1,902  | 1.1% |  |  |  |
|                                                                              | Livestock <sup>5</sup>                       | 1,646  | 0.9% |  |  |  |
|                                                                              | Berries <sup>6</sup>                         | 1,639  | 0.9% |  |  |  |
|                                                                              | Agricultural Equipment Operator <sup>7</sup> | 1,095  | 0.6% |  |  |  |
|                                                                              | Crawfish                                     | 891    | 0.5% |  |  |  |

<sup>&</sup>lt;sup>4</sup>Oranges Category includes listed Primary Crops of Oranges, Tangerines, and Valencia Oranges. <sup>5</sup>Livestock Category includes listed Primary Crops of Cattle, Goats, Livestock, Open Range Livestock,

<sup>&</sup>lt;sup>6</sup>Berries Category includes listed Primary Crops of Blueberries and Strawberries.

<sup>&</sup>lt;sup>7</sup>Agricultual Equipment Operators Category includes listed Primary Crops of Agricultural Equipment Operator, Custom Combine Harvesters, and Logging.